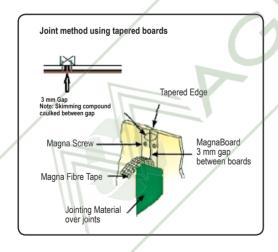

## Fire Test Report #: 2538 / FPE / 85706 / 13

- Symmetrical construction using 2 x 12 mm MagnaBoard on either side of the frame with staggered joints
- 63.5 x 25 x 0.5 mm ultrasteel tracks suitably fixed to floor at 600 mm centres (and top)
- 63.5 x 34 x 0.5 mm ultrasteel studs fixed on tracks at 610 mm centres
- 25 mm Magna Screws fitted at 200 mm centres to fix first layer of boards
- 40 mm Magna Screws fitted at 200 mm centres to fix second layer of boards
- Magna Fibre tape used over the joints of the second layer of boards (second layer of boards tapered)
- papresa De Juntas used to skim the joints.
- · Double studs used at all board joints

2 Hour Fire Rating Diagram