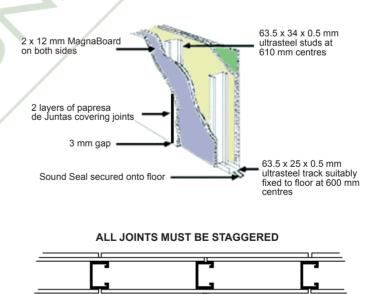

## MagnaBoard® Wall Panel (2 hour Fire Rating SANS 10177P 2-2005)

## Fire Test Report #: 2538 / FPE / 85706 / 13

- Symmetrical construction using 2 x 12 mm MagnaBoard on either side of the frame with staggered joints
- 63.5 x 25 x 0.5 mm ultrasteel tracks suitably fixed to floor at 600 mm centres (and top)
- 63.5 x 34 x 0.5 mm ultrasteel studs fixed on tracks at 610 mm centres
- 25 mm Magna Screws fitted at 200 mm centres to fix first layer of boards
- 40 mm Magna Screws fitted at 200 mm centres to fix second layer of boards
- Magna Fibre tape used over the joints of the second layer of boards (second layer of boards tapered)
- papresa De Juntas used to skim the joints.
- · Double studs used at all board joints

2 Hour Fire Rating Diagram