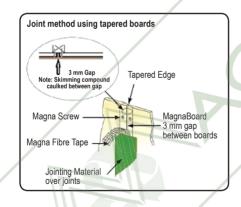

## Fire Test Report #: 2538 / FPE / 85258 / 10

- Symmetrical construction using 1 x 9 mm MagnaBoard on either side of frame
- 63.5 x 25 x 0.5 mm drywall tracks suitably fixed to floor at 600 mm centres (and top)
- 63.5 x 34 x 0.5 mm drywall studs fixed on tracks at 610 mm centres
- 30 mm drywall screws fitted at 250 mm centres
- · Fibre tape fitted over the joints
- · Permabond primed to joints before gliding joints
- Rhinoglide mixed with Permabond (ratio 4:1) and water covering joints in 2 layers, or fibre tape covered in 2 layers of papresa de Juntas.
- · Double studs used at all board joints