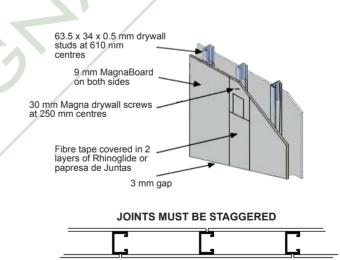

## Fire Test Report #: 2538 / FPE / 85258 / 10

- Symmetrical construction using 1 x 9 mm MagnaBoard on either side of frame
- 63.5 x 25 x 0.5 mm drywall tracks suitably fixed to floor at 600 mm centres (and top)
- 63.5 x 34 x 0.5 mm drywall studs fixed on tracks at 610 mm centres
- 30 mm drywall screws fitted at 250 mm centres
- · Fibre tape fitted over the joints
- · Permabond primed to joints before gliding joints
- Rhinoglide mixed with Permabond (ratio 4:1) and water covering joints in 2 layers, or fibre tape covered in 2 layers of papresa de Juntas.
- · Double studs used at all board joints